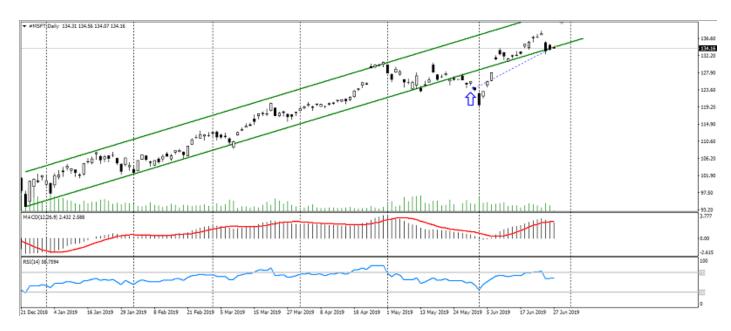

## **MSFT** shares chart

The potential for further growth in Microsoft shares remains. It is worth noting the growing risks, against which a decision was made to close this investment idea.

Investment idea «The best software for earnings on the technology giant's Microsoft shares is inside! Connect!" fully justified itself within the allotted time and brought an actual profit about \$ 4,800.